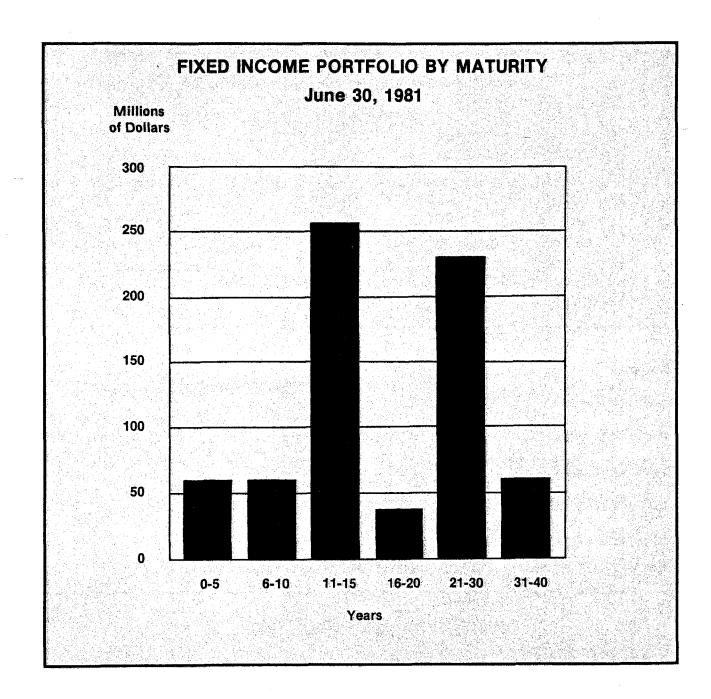

|
| Capital Goods                   | 19.0    |                                                                                           |

### **DIVIDEND GROWTH FROM STOCKS**

Schedule VI

| Fiscal Year Ended | Dividends Received* | % Increase | Yield on Cost |
|-------------------|---------------------|------------|---------------|
| June 1981         | \$9,146,619         | +20.1%     | 4.62%         |
| June 1980         | 7,612,723           | + 22.1     | 4.16          |
| June 1979         | 6,233,421           | + 20.9     | 3.65          |
| June 1978         | 5,154,907           | + 22.5     | 3.00          |
| June 1977         | 4,207,829           | + 22.8     | 2.45          |

\*Cash Basis





31.5%

6.9%

0.7%

Exhibit 3

# **BOND PORTFOLIO QUALITY RATINGS BY MOODY'S**

June 30, 1981

All of the bonds in the portfolio fall within the top five grades of the nine bond quality ratings established by Moody's Investors Services, Inc.





Exhibit 4

June 30, 1981

### **FIXED-INCOME**

|