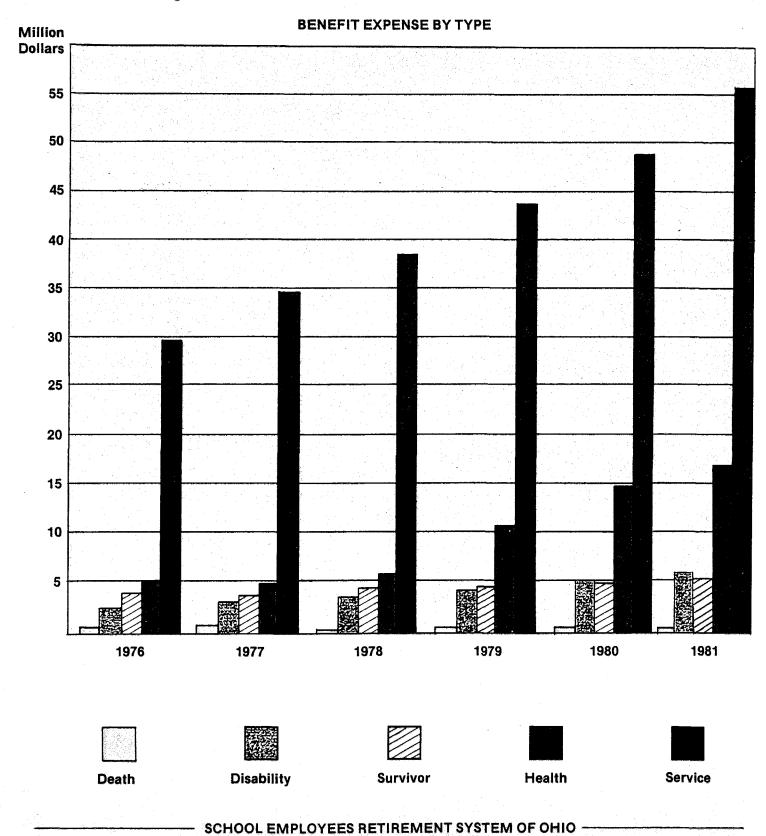

## **Expenses**

Expenses are incurred primarily for the purpose for which the retirement system was created; namely, the payment of benefits. Included in the total expenses for fiscal 1981 were benefit payments, refunds of contributions due to member termination or death, transfers of contributions to other Ohio Systems in order to provide benefits for members who hold membership in more than one system, and expenses to cover the cost of administration. Expenses for fiscal 1981 total \$96.9 million, an increase of 8.0% over fiscal 1980 expenses.