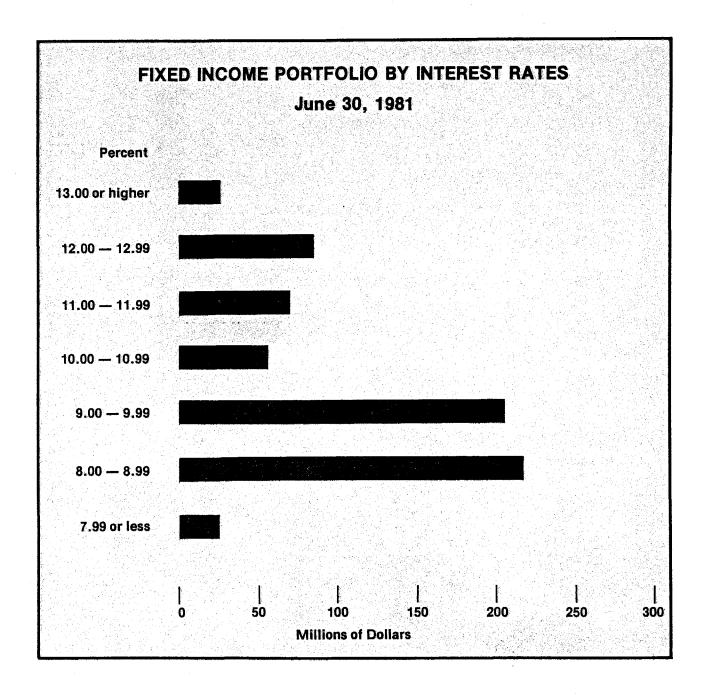

|
| Capital Goods                   | 19.0    |                                                                                           |

### **DIVIDEND GROWTH FROM STOCKS**

Schedule VI

| Fiscal Year Ended | Dividends Received* | % Increase | Yield on Cost |
|-------------------|---------------------|------------|---------------|
| June 1981         | \$9,146,619         | +20.1%     | 4.62%         |
| June 1980         | 7,612,723           | + 22.1     | 4.16          |
| June 1979         | 6,233,421           | + 20.9     | 3.65          |
| June 1978         | 5,154,907           | + 22.5     | 3.00          |
| June 1977         | 4,207,829           | + 22.8     | 2.45          |

\*Cash Basis





31.5%

6.9%

0.7%

Exhibit 3

# **BOND PORTFOLIO QUALITY RATINGS BY MOODY'S**

June 30, 1981

All of the bonds in the portfolio fall within the top five grades of the nine bond quality ratings established by Moody's Investors Services, Inc.





Exhibit 4

June 30, 1981

### **FIXED-INCOME**

|