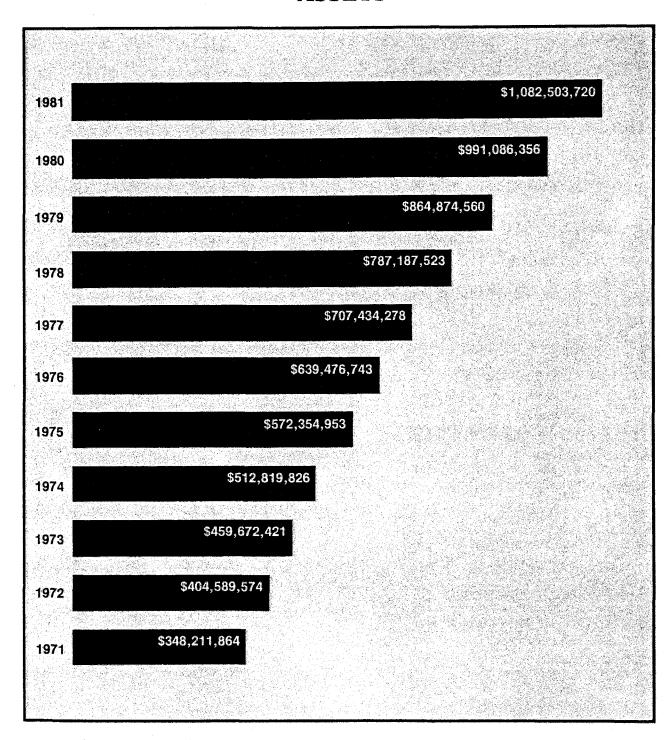

## Investments Attain a New High

The year 1981 saw investments go over the billion-dollar level for the first time in our history. At June 30, 1981, our investment portfolio was valued at \$1,017,116,011, an increase of over 9% compared to 1980. Total assets of SERS were valued at June 30, 1981 at \$1,082,503,720.