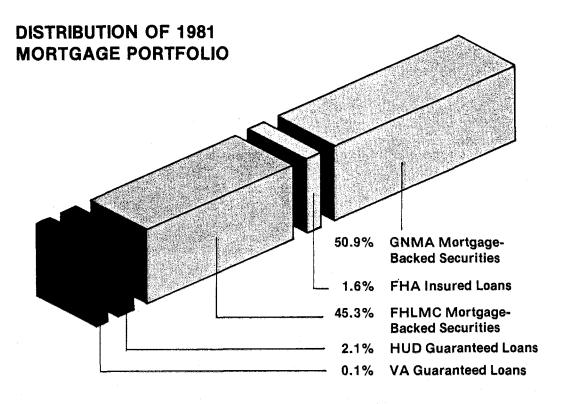

Investments are reported at cost, net of amortized premium and discount; these premiums and discounts are amortized over the life of the investment. At June 30, 1981, our investment portfolio was structured as follows: 70.2% in debt securities; 19.6% in equity securities; 7.9% in short-term commercial paper; and 2.3% in real estate. The portfolio yield for fiscal 1981 was 9.6%.