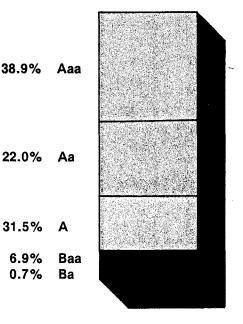

FROM STOCKS**

Schedule VI

| Fiscal Year Ended | Dividends Received* | % Increase | Yield on Cost |
|-------------------|---------------------|------------|---------------|
| June 1981         | \$9,146,619         | +20.1%     | 4.62%         |
| June 1980         | 7,612,723           | + 22.1     | 4.16          |
| June 1979         | 6,233,421           | + 20.9     | 3.65          |
| June 1978         | 5,154,907           | + 22.5     | 3.00          |
| June 1977         | 4,207,829           | + 22.8     | 2.45          |

\*Cash Basis





31.5%

6.9%

0.7%

Exhibit 3

# **BOND PORTFOLIO QUALITY RATINGS BY MOODY'S**

June 30, 1981

All of the bonds in the portfolio fall within the top five grades of the nine bond quality ratings established by Moody's Investors Services, Inc.





Exhibit 4

June 30, 1981

### **FIXED-INCOME**

|                                                                                                                                                                                                                                                                                                                                                                                                                                                                                                                                                                     | Interest<br>Rate | Maturity