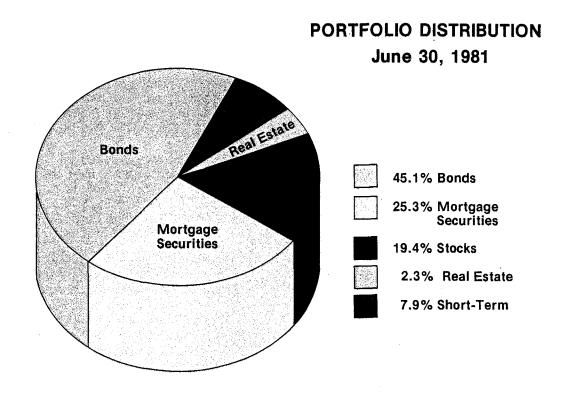

Investments are reported at cost, net of amortized premium and discount; these premiums and discounts are amortized over the life of the investment. At June 30, 1981, our investment portfolio was structured as follows: 70.2% in debt securities; 19.6% in equity securities; 7.9% in short-term commercial paper; and 2.3% in real estate. The portfolio yield for fiscal 1981 was 9.6%.