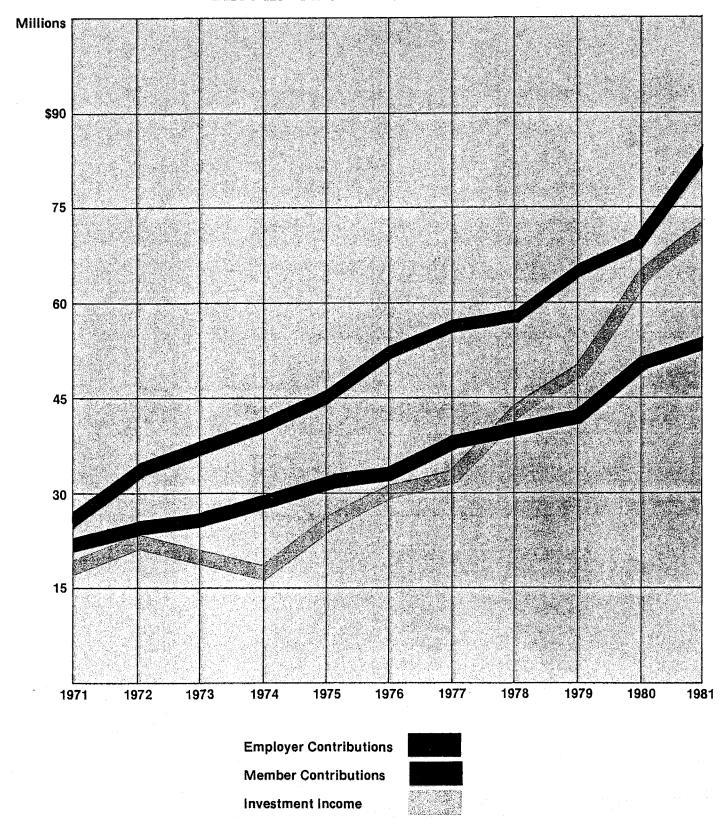

## Revenues

The School Employees' Retirement System was established by law to pay retirement plan benefits and to accumulate the resources with which to pay such benefits. Resources are accumulated through the collection of member contributions, employer contributions, and from income earned on invested contributions. For the fiscal year ended June 30, 1981, \$133,823,559 was provided by contributions and \$69,572,728 was generated as income from

investments. Miscellaneous sources, including transfers from other systems, provided another \$1,030,754. Revenue for 1981 totaled \$204.4 million, an increase of 6.1% over 1980.

## **Investments**

A major activity of the School Employees Retirement System is the investment of funds for both income yield and long-term appreciation. For the fiscal year ended June 30, 1981, investments provided 34% of the system's total revenues; employee and employer contributions provided 25.7% and 39.8%, respectively; and other sources accounted for the remaining 0.5%.