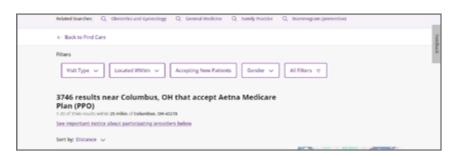

- 8. If you select **Primary Care Physicians**, it brings up an Additional Options list you can use to narrow your search:
  - Visit Type
  - Located within (distance from you)
  - Accepting New Patients, etc.

Click View Search Results.

9. A list of providers will display.

Location (23P Code, City, County or State