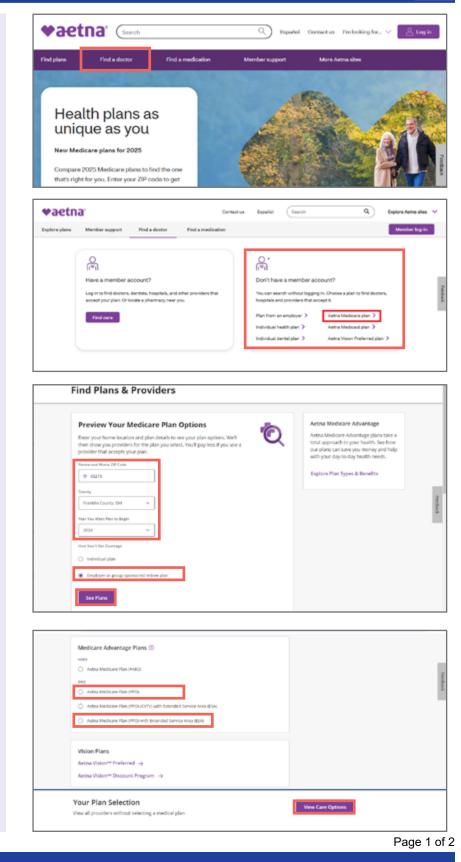

## HOW TO FIND AETNA MEDICARE PLAN (PPO) NETWORK PROVIDERS

- 1. Open your internet browser and type <u>www.aetna.com</u> in the address bar.
- 2. Click on **Find a doctor** near the top of the page.
- 3. Under **Don't have a member account?**, click **Aetna Medicare plan**.

4. Enter your **Permanent Home ZIP Code**, **County**, and **Year You Want Plan to Begin**.

Under **How You'll Get Coverage**, click on the bubble next to **Employer or group-sponsored retiree plan** and click **See Plans**.

- 5. Scroll down to the **Medicare Advantage Plans** section, and under **PPO**:
  - If you are an Ohio resident, select Aetna Medicare Plan (PPO)
  - If your permanent residence is outside of Ohio, select Aetna Medicare Plan (PPO) with Extended Service Area (ESA)

After selecting your plan, click **View Care Options**.

HCS-7077 11/2024

School Employees Retirement System of Ohio | Serving the People Who Serve Our Schools<sup>®</sup> 300 E. Broad St., Suite 100, Columbus, Ohio 43215-3746 | 614-222-5853 | 800-878-5853 | www.ohsers.org