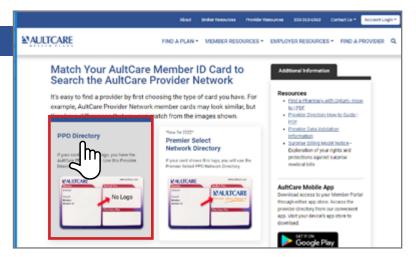

## Step 2

Select the PPO Directory
 The provider directory associated with your health plan will populate.