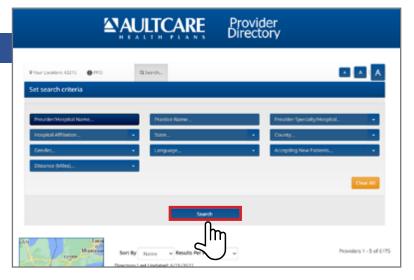

## Step 3

- 4. Use the search boxes to help you find a provider. You can search by practice name, provider name, specialty, hospital affiliation, location, gender, and if they are accepting new patients.
- Once you denote this information, click Search and all physicians and contact information will appear.